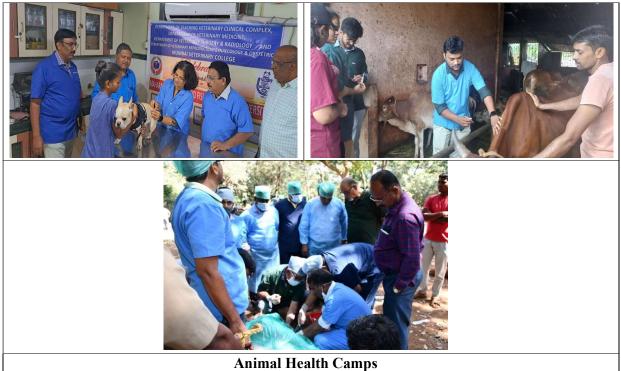

#### 9.10.2. Animal Health Camps

| Sr.<br>No. | Name of Institute | Number of Animal Health camps<br>organized | No. of Cases<br>treated |
|------------|-------------------|--------------------------------------------|-------------------------|
| 1          | Mumbai Veterinary | 12                                         | 3393                    |
|            | College           |                                            |                         |
|            | Total             | 12                                         | 3393                    |

#### **Two Good Photos with caption**

#### FURNISH DETAILS OF ANIMAL HEALTH CAMPS IN ANNEXURE-XIX