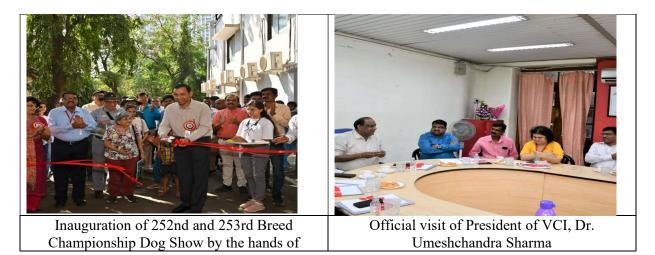

#### 12. VISITS OF DIGNITARIES (To be furnished by colleges)

Name of the College: Mumbai Veterinary College

| Sr. | Name of Dignitary with Designation                                                                                                                                                                                                                                                                 | Date                                   | Purpose of Visit                                                                                        |
|-----|----------------------------------------------------------------------------------------------------------------------------------------------------------------------------------------------------------------------------------------------------------------------------------------------------|----------------------------------------|---------------------------------------------------------------------------------------------------------|
| No. |                                                                                                                                                                                                                                                                                                    |                                        |                                                                                                         |
| 1   | Dr. Vivek Ksheersagar, Managing Director, Katraj<br>Dairy Pune and Mr Anil Hatekar, Regional Head,<br>NDDB                                                                                                                                                                                         | 12 <sup>th</sup> May,<br>2022          | 12thC.R.SaneOrationonCoronaVirus:ChallengesFacedbyDairyIndustry                                         |
| 2   | Dr. Anuradha Agrawal, National Coordinator,<br>NAHEP-CAAST,ICAR New Delhi, Dr. Bhushan<br>Jayrao, Director, Animal Diagnostic Laboratory,<br>Penn State University, WileyLane University<br>Park, PA, USA and Dr. S.B. Barbuddhe, Director<br>ICAR National Research Center on Meat,<br>Hyderabad. | 7 <sup>th</sup> June, 2022             | Celebration of World<br>Food Safety Day                                                                 |
| 3   | Dr. Punjabrao Ugale (SP Anti-Corruption, Thane),<br>Dr. Dnyaneneshwar Dongre (District Registrar,<br>Mumbai) and Mr. Sandesh Wagh (Prof.<br>Department of history, University of Mumbai ,<br>Chairman Board of studies in History and<br>Archeology, University of Mumbai)                         | 21 <sup>st</sup> April,<br>2022        | Vichar Manthan Joint<br>Birth Anniversary and<br>Blood Donation<br>Camp at Mumbai<br>Veterinary College |
| 4   | Dr. Deepak Mhaisekar (IAS Retd.), Dr. S. H.<br>Dange (IRS)                                                                                                                                                                                                                                         | 2 <sup>nd</sup> August,<br>2022        | 137thCollegefoundationdayofMumbaiVeterinaryCollegeand32ndBaiRatanbaiGhardaorationGharda                 |
| 5   | President of VCI, Dr Umeshchandra Sharma                                                                                                                                                                                                                                                           | 23 <sup>rd</sup><br>September,<br>2022 | Official Visit                                                                                          |
| 6   | Hon'ble Shri Rajeev D. Nivatkarji (IAS),<br>Collector, Mumbai city                                                                                                                                                                                                                                 | 19 <sup>th</sup> March,<br>2023        | Inauguration of 252nd<br>and 253rd Breed<br>Championship Dog<br>Show                                    |