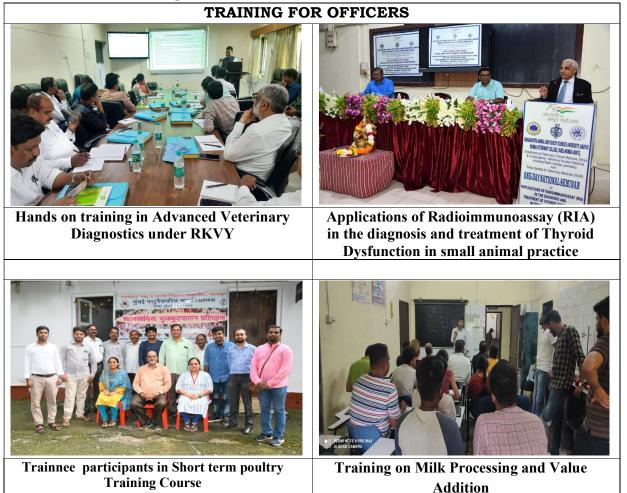

#### (To be furnished by Director of Extension Education & Colleges) 9.1. TRAININGS ORGANIZED

| Sr. | Name of Institute         | <b>Training of Officers</b> |               | Training of Farmers |              |  |
|-----|---------------------------|-----------------------------|---------------|---------------------|--------------|--|
| No. |                           | No. of                      | No. of        | No. of              | No. of       |  |
|     |                           | Trainings                   | Participants/ | Trainings           | Participants |  |
|     |                           | organized                   | Trainees      | organized           | / Trainees   |  |
| 1   | Mumbai Veterinary College | 24                          | 640           | 10                  | 257          |  |
|     | Total                     | 24                          | 640           | 10                  | 257          |  |

#### **Two Good Photos with caption**