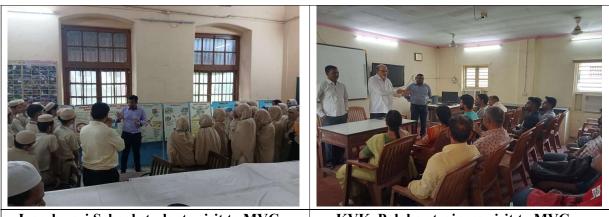

#### 9.6.2. VISITS OF FARMERS TO INSTITUTE

| Sr.<br>No. | Name of Institute  | No. of Visits | No. of experts<br>participated | Total No. of Farmers<br>visited to Institute/Farms |
|------------|--------------------|---------------|--------------------------------|----------------------------------------------------|
| 1          | Mumbai             | 550           | 05                             | 550                                                |
|            | Veterinary College |               |                                |                                                    |
|            | Total              | 550           | 05                             | 550                                                |

**Two Good Photos with caption** 

Jogeshwari School students visit to MVC, Parel

KVK, Palghar trainees visit to MVC, Goregaon

G.N.Khalsa College (Autonomous) Matunga-19 visit to MVC, Goregaon