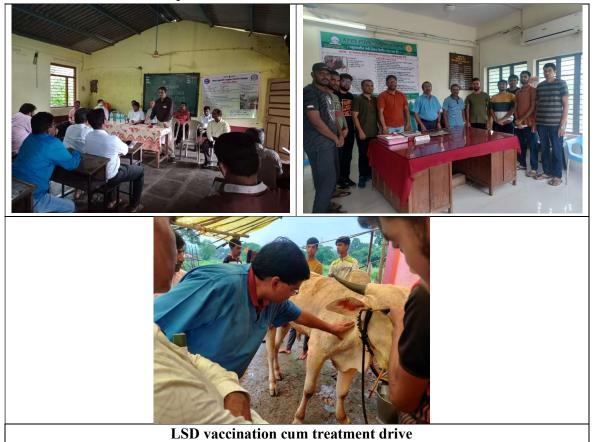

#### 9.16. LSD (To be furnished by Dr. Dhume, MAFSU, Nagpur)

|         |         | J        | , ,          | 81 /         |                |
|---------|---------|----------|--------------|--------------|----------------|
| Sr. No. | Name of | No. of   | No. of staff | No.of        | No. of animals |
|         | College | students | participated | vaccinations | treated        |

|  | participated | done |  |
|--|--------------|------|--|
|  |              |      |  |