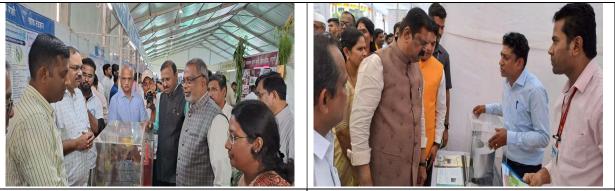

#### 9.4. EXHIBITION STALLS ORGANIZED

| Sr.<br>No. | Name of Institute         | No. of Exhibition | No. of<br>Experts<br>participated | No. of<br>Beneficiaries |
|------------|---------------------------|-------------------|-----------------------------------|-------------------------|
| 1          | Mumbai Veterinary College | 06                | 22                                | More than 3000          |
|            |                           | Total             | 22                                | More than 3000          |

#### **Two Good Photos with caption**

Maha Pashudhan Expo 2023 at Shirdi, Ahmadnagar,

Pashupalak Exhibition and Melava at Shahapur, Dist. Thane

FURNISH DETAILS OF EXHIBITION STALLS ORGANIZED IN ANNEXURE-X