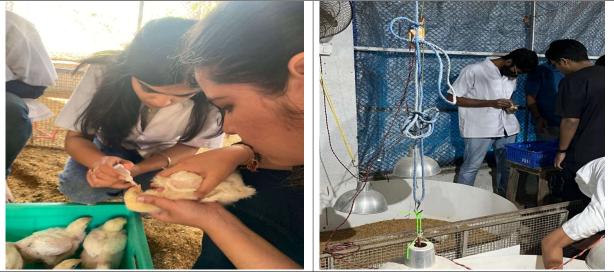

#### 9.3 DEMONSTRATIONS ORGANIZED FOR FARMERS

#### **Two Good Photos with caption**

Demonstration regarding vaccination of Poultry birds to the trainees