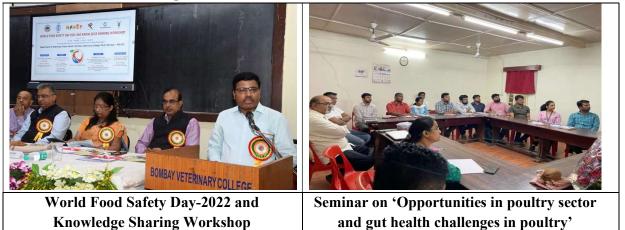

#### FURNISH DETAILS OF TRAININGS IN ANNEXURE-VII

| 9.2. | WORKSHOPS/SEMINARS/WEBINARS/ FARMERS MEET ORGANIZED |
|------|-----------------------------------------------------|
|------|-----------------------------------------------------|

|   |                              | workshops | Participants | workshops | Participants |
|---|------------------------------|-----------|--------------|-----------|--------------|
| 1 | Mumbai Veterinary<br>College | 18        | 2772         | 2         | 82           |
|   | Total                        | 18        | 2772         | 2         | 82           |

#### Two Good Photos with caption