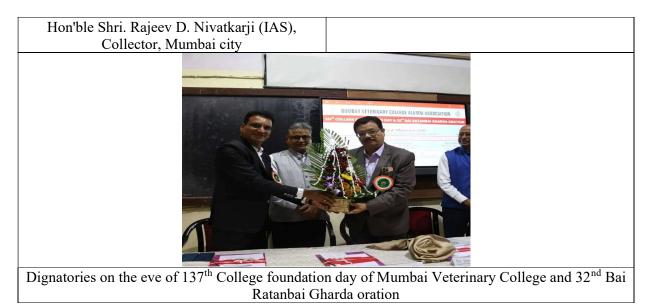

#### 12. VISITS OF DIGNITARIES (To be furnished by colleges)

Name of the College: Mumbai Veterinary College

| Sr. | Name of Dignitary with Designation                                                                                                                                                                                                                                                                 | Date                                   | Purpose of Visit                                                                                        |
|-----|----------------------------------------------------------------------------------------------------------------------------------------------------------------------------------------------------------------------------------------------------------------------------------------------------|----------------------------------------|---------------------------------------------------------------------------------------------------------|
| No. |                                                                                                                                                                                                                                                                                                    |                                        |                                                                                                         |
| 1   | Dr. Vivek Ksheersagar, Managing Director, Katraj<br>Dairy Pune and Mr Anil Hatekar, Regional Head,<br>NDDB                                                                                                                                                                                         | 12 <sup>th</sup> May,<br>2022          | 12thC.R.SaneOrationonCoronaVirus:ChallengesFacedbyDairyIndustry                                         |
| 2   | Dr. Anuradha Agrawal, National Coordinator,<br>NAHEP-CAAST,ICAR New Delhi, Dr. Bhushan<br>Jayrao, Director, Animal Diagnostic Laboratory,<br>Penn State University, WileyLane University<br>Park, PA, USA and Dr. S.B. Barbuddhe, Director<br>ICAR National Research Center on Meat,<br>Hyderabad. | 7 <sup>th</sup> June, 2022             | Celebration of World<br>Food Safety Day                                                                 |
| 3   | Dr. Punjabrao Ugale (SP Anti-Corruption, Thane),<br>Dr. Dnyaneneshwar Dongre (District Registrar,<br>Mumbai) and Mr. Sandesh Wagh (Prof.<br>Department of history, University of Mumbai ,<br>Chairman Board of studies in History and<br>Archeology, University of Mumbai)                         | 21 <sup>st</sup> April,<br>2022        | Vichar Manthan Joint<br>Birth Anniversary and<br>Blood Donation<br>Camp at Mumbai<br>Veterinary College |
| 4   | Dr. Deepak Mhaisekar (IAS Retd.), Dr. S. H.<br>Dange (IRS)                                                                                                                                                                                                                                         | 2 <sup>nd</sup> August,<br>2022        | 137thCollegefoundationdayofMumbaiVeterinaryCollegeand32ndBaiRatanbaiGhardaorationGharda                 |
| 5   | President of VCI, Dr Umeshchandra Sharma                                                                                                                                                                                                                                                           | 23 <sup>rd</sup><br>September,<br>2022 | Official Visit                                                                                          |
| 6   | Hon'ble Shri Rajeev D. Nivatkarji (IAS),<br>Collector, Mumbai city                                                                                                                                                                                                                                 | 19 <sup>th</sup> March,<br>2023        | Inauguration of 252nd<br>and 253rd Breed<br>Championship Dog<br>Show                                    |